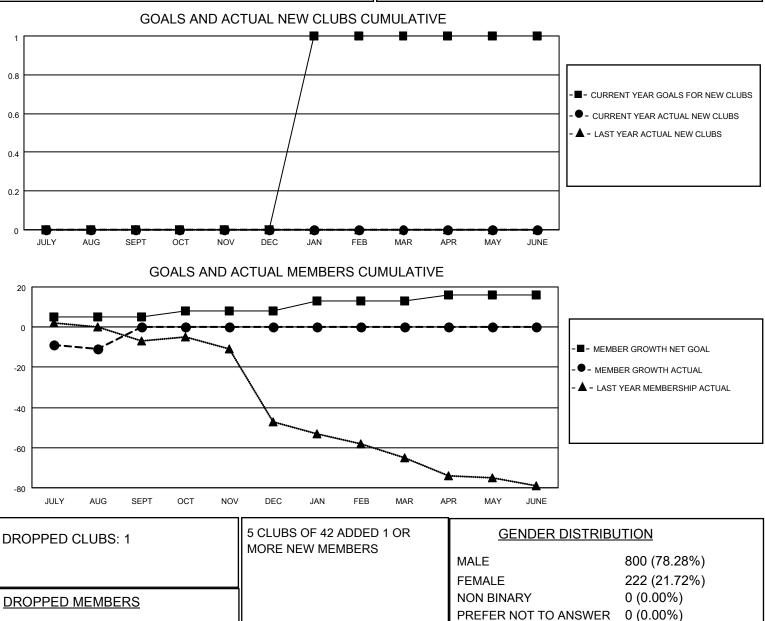

## LOCATION WASHINGTON

District 19 F

Results as of: 8/31/2022

| Clubs                 |               |           |               | Members               |                        |                         |                                                    |
|-----------------------|---------------|-----------|---------------|-----------------------|------------------------|-------------------------|----------------------------------------------------|
| RESULTS FOR 2022-2023 |               |           |               | RESULTS FOR 2022-2023 |                        |                         |                                                    |
| QUARTER               | NEW CLUB GOAL | NEW CLUBS | DROPPED CLUBS | QUARTER MEM           | BER GROWTH NET<br>GOAL | MEMBER GROWTH<br>ACTUAL | DROPPED<br>MEMBERS ACTUAL<br>(including transfers) |
| JULY/AUG/SEPT         | 0             | 0         | 1             | JULY/AUG/SEPT         | 5                      | 10                      | 18                                                 |
| OCT/NOV/DEC           | 0             | 0         | 0             | OCT/NOV/DEC           | 3                      | 0                       | 0                                                  |
| JAN/FEB/MAR           | 1             | 0         | 0             | JAN/FEB/MAR           | 5                      | 0                       | 0                                                  |
| APR/MAY/JUNE          | 0             | 0         | 0             | APR/MAY/JUNE          | 3                      | 0                       | 0                                                  |